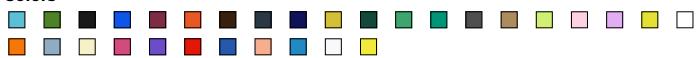

# THC SOFIA. WOMEN'S T-SHIRT

### Product code SC30106020S

PRICE NETTO 4,50 EUR +VAT / pc

\* price per piece, without branding and VAT

## **Basic informations**

Size: S

Color: Green jade

#### **Colors**



# **Specification**

Women's fitted T-shirt in 100% cotton jersey knit (150 g/m²) with carded cotton yarn (colour 183: 90% cotton/10% viscose, colour 196: 98% cotton/2% viscose). Contains a thin double collar in jersey reinforced by a satin bias tape. Cut and sewn garment with double stitched hem on the sleeves and bottom. Sizes: S, M, L, XL, XXL

### **Declaration**

Brand: Hi!dea™

Country of origin: Bangladesh

Country of import: EU