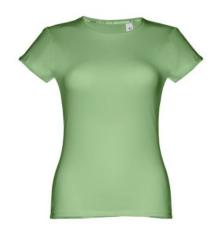

## **Basic informations**

Size: S

Color: Green jade

# **Specification**

Women's fitted T-shirt in 100% cotton jersey knit (150 g/m²) with carded cotton yarn (colour 183: 90% cotton/10% viscose, colour 196: 98% cotton/2% viscose). Contains a thin double collar in jersey reinforced by a satin bias tape. Cut and sewn garment with double stitched hem on the sleeves and bottom. Sizes: S, M, L, XL, XXL